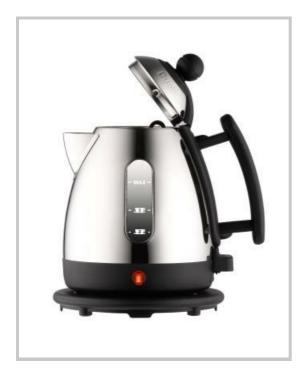

## **DESCRIPTION**

## PINT SIZED MAGIC

The 1 litre cordless jug kettle is perfect for domestic and hospitality use, with all the benefits of the 1.5 litre jug kettle but on a smaller, space saving scale. The same large viewing window on both sides features cup level indicators so that you only boil the amount of water you actually need (minimum 2 cups). The hinged easy-fill lid has a large heatproof knob with finger guard to prevent burning and the rapid-boil concealed element has its own boil-dry safety cut-out.