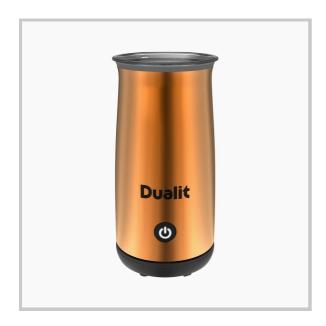

#### Dualit Hot Chocolate Maker/Milk Frother

**DESCRIPTION** 

# Velvety Smooth Hot Chocolate

The Hot Chocolate Maker & Milk Frother is designed to create the dreamiest hot chocolate with minimal effort. Whether youre using chocolate flakes, chunks, or powder, the Hot Chocolate Maker & Milk Frother effortlessly whisks and blends your favourite chocolate into a rich, velvety drink that rivals cafe-quality beverages. It has a simple one-touch operation for easy use, and easy cleaning components to make maintenance hassle-free.

#### **COLOURS**

Copper