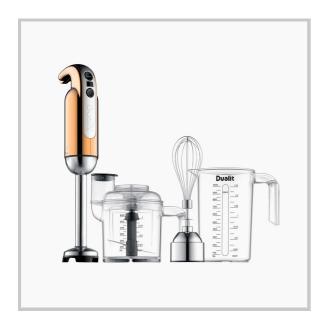

## THE ULTIMATE KITCHEN ASSISTANT

Want an all-round kitchen assistant that makes light work of everyday culinary tasks? Dualit's 700W multitasker takes on chopping, pureeing and whisking with seamless speed. From saucy salsa to perfectly pureed baby food - you can even mix up mouth-watering meringues in a matter of moments. Dualit's Hand Blender combines ease of use with sleek styling and endless versatility.

#### Features include:

- Patented Anti-Suction Technology
- Vortec S Blending unique 6 pronged blade draws contents into the centre for efficient blending
- 7000 18000rpm Blending Speed
- · Anti-scratch Blending Head
- Also Includes: 1.0L Tritan blending jug, 0.6L Mini chopper, Whisk