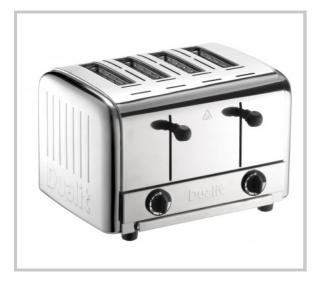

# **Dualit Catering 4 Slice Toaster**

## CONVENIENCE OF A POP-UP TOASTER, DESIGNED SPECIFICALLY FOR COMMERCIAL USE

The four slot Pop-Up toaster combines all the convenience of a pop-up toaster with the reliability and robustness of a commercial product. Its 7.5Kg stainless steel body has the build quality you'd expect from Dualit, whilst commercial-grade ProHeat elements, rigorous testing and numerous replaceable parts ensure it's built to last a lifetime. But its trademark is simplicity and convenience.

An intelligent browning system and spring-loaded slots ensure even and consistent toasting, whilst the pop-up feature and browning control (set once for repeat cycles) makes it virtually foolproof!

Fitted with PDL 901/15 plug (with large earth pin). Requires 15amp power supply.