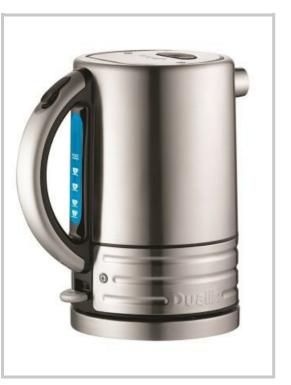

## **Architect Jug**

Everything about Dualit's ARCHITECT kettle is cool and collected. It's quick and it's got a whole new look. Resilient and stylish, our ARCHITECT kettle makes boiling water an art form.

Features include:

- Push Button Lid keeps hands away from hot surfaces and steam
- Concealed Element
- Pure Pour Spout for no drip pouring
- Interchangeable side panels and lid available as an accessory
- Swivel Base
- Available in Brushed metal w. Black trim / Polished metal w. Black trim / Polished metal w. Grey trim