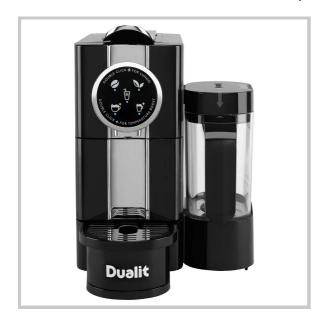

## **DESCRIPTION**

A compact yet elegant pod coffee machine that includes a built-in milk frother, for a wider choice of barista style drinks. Featuring a stylish, gloss black finish with chrome trim, the machine heats up in just 40 seconds and turns off after 10 minutes of inactivity to reduce energy consumption. Compatible with Nespresso®\* capsules. Precise dosing control extracts the perfect measure of espresso, with a temperature boost for a hotter cup. The programmable dosing memory allows you to alter the extraction, especially useful if you want to fill a favourite cup.

#### Features include:

- Compatible with Nespresso®\* capsules
- Built in milk frother with jug (air volume 500ml)
- Precise, automatic dose control
- Programmable dosing memory
- Ultra-fast thermobloc heating system (water heating on demand)
- Dedicated espresso, lungo, cappuccino and latte settings
- · Cold, frothed milk option for milkshakes
- · Temperature boost option for frothed milk
- Descale warning light and descaling program
- 800ml removable water tank & lid
- Removable capsule basket & drip tray
- Non-marking, non-slip rubber feet
- · Auto switch-off after ten minutes
- \*Nespresso trademark is owned by Société des Produits Nestlé S.A