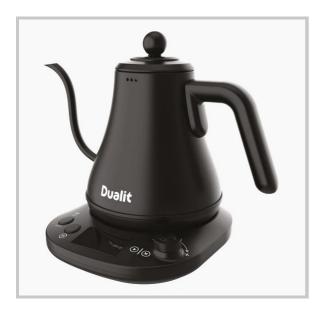

# **Gooseneck Spout**

Dualit's electric Pour Over Kettle is ideal for using with drip through coffee makers or for when you need a precise brewing temperature. The precision spout allows for a more even flow of water for a consistent and slow extraction of coffee, this means the maximum flavour and aroma is extracted from the coffee grounds for an exceptional filter coffee. The Pour Over Kettle also offers a better reach than traditional kettles, thanks to the long and curved gooseneck spout. The temperature control can be altered by one degree at a time from 38 ŰC to 100 ŰC. Dualit's kettle also offers a temperature hold function to maintain the selected temperature for five minutes.

#### Features include:

- Gooseneck spout controls the flow of water for a slow and accurate pour.
- Temperature can be changed by degree up to 100c.
- 0.8L capacity
- Digital temperature display