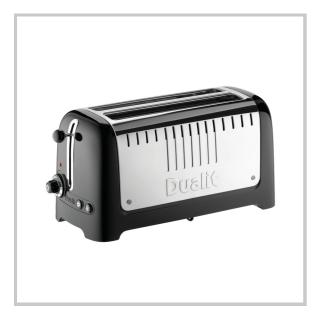

## Dualit Lite 4 Slice Toaster

## DESCRIPTION

Boasting classic styling with a contemporary gloss finish, the ever-popular Lite Toaster has been thoughtfully designed with practical and patented features. Dualits Perfect Toast Technology ensures that this toaster delivers consistent, evenly toasted bread every time, while the Peek and Pop function allows you to check on your toast without interrupting the cycle. With its durable stainless steel body and high-quality construction, the Lite Toaster is designed for everyday use. Compact, yet powerful, this toaster is perfect for those who want a reliable, stylish appliance that delivers excellent results every morning.

The Long Slot Lite toaster has been designed with extralong, 260mm slots to accommodate different varieties of bread and still ensure maximum browning coverage.

Defrost function

**Bagel Function** 

Patented Peek & Pop