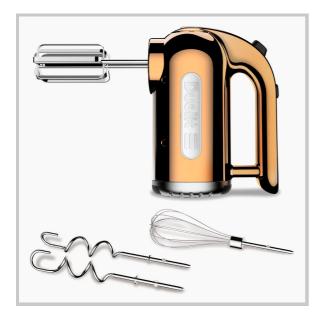

## SMALL BUT PERFECTLY FORMED

With a 400W motor and four speed settings, Dualit's Hand Mixer is a true multi-tasker for the light baker. In keeping with Dualit's classic British styling that consumers have come to know and love, the new Hand Mixer is not only sleek and stylish, but it is built with the very latest technology.

### Features include:

- Powerful 400w motor
- · Cord Tidy
- Strong Grip Handle
- Includes: Flat beaters, dough hooks and balloon whisk

#### **COLOURS**

Copper Chrome