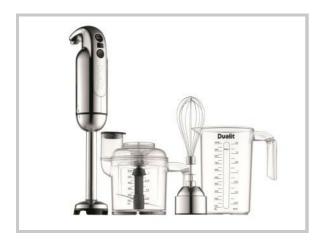

## **Dualit Hand Blender**

# THE ULTIMATE KITCHEN ASSISTANT

Want an all-round kitchen assistant that makes light work of everyday culinary tasks? Dualit's 700W multitasker takes on chopping, pureeing and whisking with seamless speed. From saucy salsa to perfectly pureed baby food - you can even mix up mouth-watering meringues in a matter of moments. Dualit's Hand Blender combines ease of use with sleek styling and endless versatility.

#### Features include:

- Patented Anti-Suction Technology
- Vortec S Blending unique 6 pronged blade draws contents into the centre for efficient blending
- 7000 18000rpm Blending Speed
- · Anti-scratch Blending Head
- Also Includes: 1.0L Tritan blending jug, 0.6L Mini chopper, Whisk