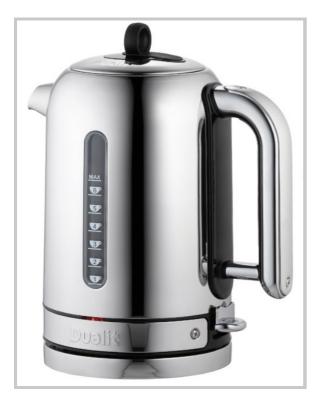

## **ENGINEERING EXCELLENCE**

The multi-patented Classic Kettle features a ground-breaking replaceable element that lengthens the lifespan considerably, whilst the Whisper Boil<sup>TM</sup> drastically reduces unwanted boiling noise. The Dualit Classic Kettle is available in a selection of finishes and is fitted with a superfast element, making for quick boiling time. Two measuring windows with cup level and litre indicators help you to boil only the amount of water required from one cup to 1.7 litres.

#### Features include:

- Patented Replaceable Element greatly extends the usable life of the product
- Concealed Element
- Pure Pour Spout for no drip pouring
- Silicon Grip Handle
- Swivel Base

\*Note Copper colour is a spray finish and due to the production method may vary between products and batches.