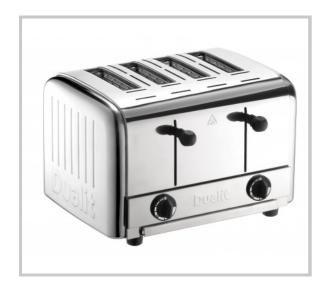

### **Dualit Catering 4 Slice Toaster**

## CONVENIENCE OF A POP-UP TOASTER, DESIGNED SPECIFICALLY FOR COMMERCIAL USE

The four slot Pop-Up toaster combines all the convenience of a pop-up toaster with the reliability and robustness of a commercial product. Its 7.5Kg stainless steel body has the build quality you'd expect from Dualit, whilst commercial-grade ProHeat elements, rigorous testing and numerous replaceable parts ensure it's built to last a lifetime. But its trademark is simplicity and convenience.

An intelligent browning system and spring-loaded slots ensure even and consistent toasting, whilst the pop-up feature and browning control (set once for repeat cycles) makes it virtually foolproof!

Fitted with PDL 901/15 plug (with large earth pin). Requires 15amp power supply.