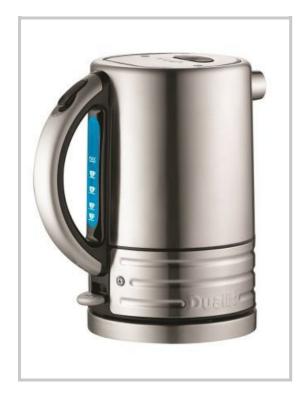

# **Dualit Architect Cordless Jug**

## **Architect Jug**

Everything about Dualit's ARCHITECT kettle is cool and collected. It's quick and it's got a whole new look. Resilient and stylish, our ARCHITECT kettle makes boiling water an art form.

### Features include:

- Push Button Lid keeps hands away from hot surfaces and steam
- · Concealed Element
- Pure Pour Spout for no drip pouring
- Interchangeable side panels and lid available as an accessory
- Swivel Base
- Available in Brushed metal w. Black trim / Polished metal w. Black trim / Polished metal w. Grey trim